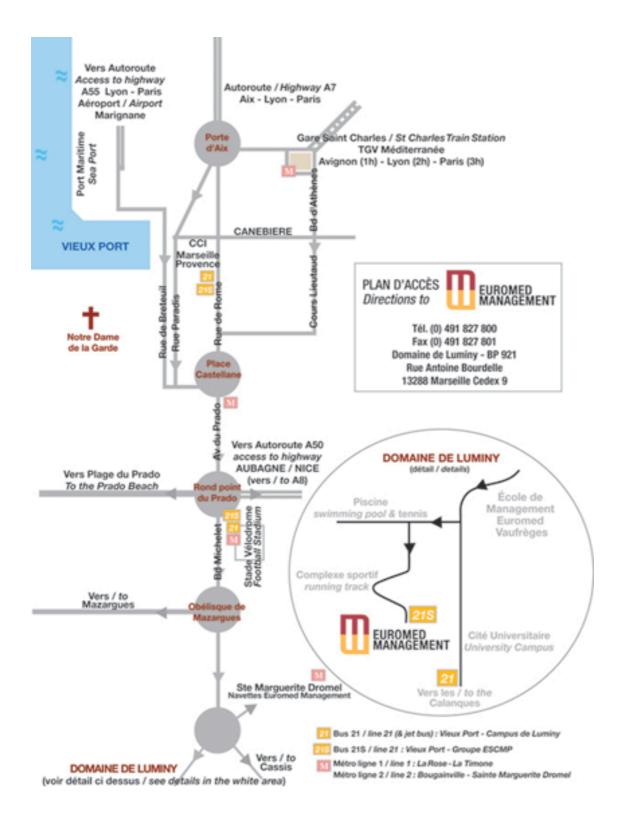

**Registration costs** are of 150 euros and include coffee breaks and two lunches.

Conference location: Euromed Management, School of Management, Rue Antoine Bourdelle, Domaine de Luminy BP 921. 13 288 Marseille Cedex 9. Coordonnées GPS : 43.232697,5.43334

Hotel reservation: <u>http://www.marseille-tourisme.com/en/</u>